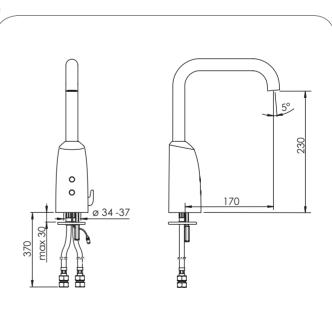

# Enware-Oras Electra Goose Neck Sensor Tap with Temperature Adjuster - 170mm Reach

The Electra Goose Neck range from Enware-Oras combines advanced electronic auto-focus technology with N ordic design and engineering. High in quality and easy to use. A perfect choice for all commercial 'Hands Free' washroom applications especially when a higher and longer spout is desired such as health applications. The small lever on the side of this tap allows users to adjust temperature providing a more versatile sensor activated solution for bathrooms or kitchens.

### FEATURES

- Auto-focus infrared sensing technology with triangulation for a more consistent, reliable operation
- Improved user friendliness with intelligent activation and after-flow technology
- Low power consumption
- Electronics have IP67 rated protection against water and humidity
- Temperature adjustment lever for user control
- 170mm reach fixed spout
- 12V Mains supply or 6V battery operated models
- Single point fixing (not recommended for vandal prone applications)
- Supplied with WELS 6 Star (5.5lpm) water efficiency rating as standard
- Sensor can be programmed on site for various functions: intelligent afterflow 1, 2, or 8 sec, periodic flush every 24hr or 72 hr, and reduced sensitivity mode.

#### **Technical Information** Connection 3/8" & 1/2" BSP Flexi Connector 100 - 500kPa Recommended Working Pressure Maximum Operating Temperature^ 70°C Optimally Preset using Sensor Range Auto-Focus technology Mains Powered 12V transformer with 2m lead Input:100-240V~50/60Hz Output:+12V DC 1000mA Battery Powered 6V Lithium 2CR5 battery Battery life guide: 4 ± 1 years Protection Class IP 67 Max Continuous Flow Period 2 Minutes